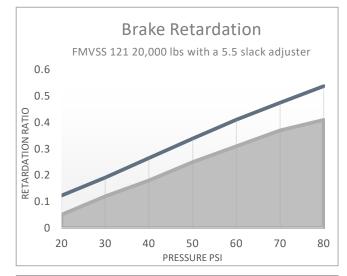

## **SPECIFICATIONS:**

• Density: 1.80

Friction Cold: 0.44

Friction Hot: 0.41

Classification: FF

• GAWR: 20,000 lbs.

Improved results over:
Abex 6166, Marathon UB, Fras-le 550 and Meritor MG1