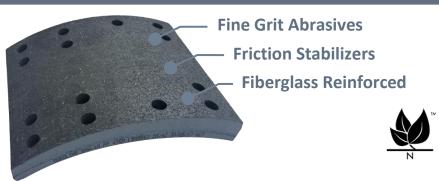

DNA-10 is fiberglass reinforced and contains friction stabilizers usually found only in premium formulas.