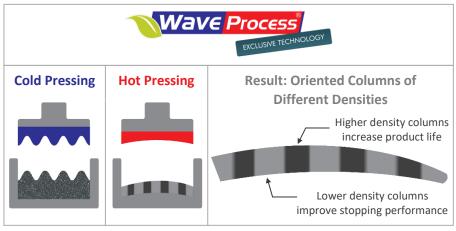

DNA-10 is fiberglass reinforced and contains friction stabilizers usually found only in premium formulas.