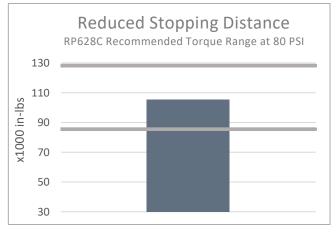

## **APPLICATION:**

DNA-10 is a mid-grade 20K GAWR formula for multiple on-highway operations with excellent results on trucks and trailers.

It differs from the competition by using fine grit abrasives instead of coarse ones, making it a very drum friendly material while reducing the stopping distances.