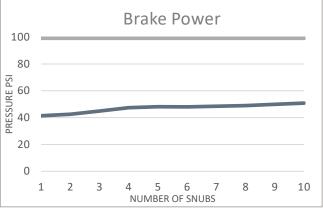

## **SPECIFICATIONS:**

• Density: 1.80

Friction Cold: 0.44

Friction Hot: 0.41

Classification: FF

• GAWR: 20,000 lbs.

Improved results over:
Abex 6166, Marathon UB, Fras-le 550 and Meritor MG1