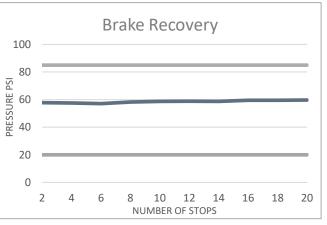

## **SPECIFICATIONS:**

• Density: 1.80

Friction Cold: 0.44

Friction Hot: 0.41

Classification: FF

• GAWR: 20,000 lbs.

Improved results over:
Abex 6166, Marathon UB, Fras-le 550 and Meritor MG1