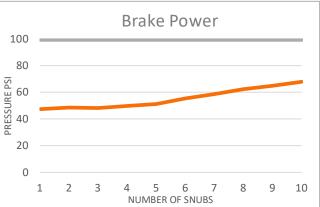

As a result, DNA-25 provides greater stopping power while maintaining the durability of a premium product.