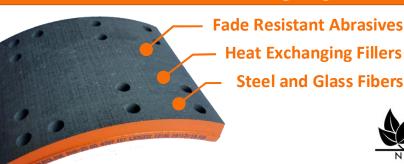

## **APPLICATION:**

DNA-25 is formulated for severe duty applications on mountainous terrains and for heavily loaded vehicles.

These brake linings contain a combination of 6 different types of abrasives to ensure fade resistance at higher temperatures ranges, aided by heat exchangers and metallic fibers to preserve and reinforce the matrix.

## **DNA-25 Formula Highlights**