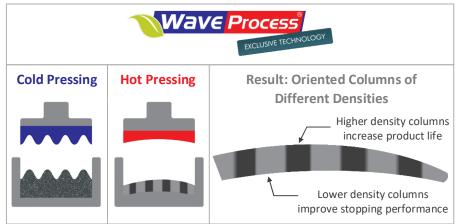

## **DNA-25**







## **APPLICATION:**

DNA-25 is formulated for severe duty applications on mountainous terrains and for heavily loaded vehicles.

These brake linings contain a combination of 6 different types of abrasives to ensure fade resistance at higher temperatures ranges, aided by heat exchangers and metallic fibers to preserve and reinforce the matrix.

As a result, DNA-25 provides greater stopping power while maintaining the durability of a premium product.



## **SPECIFICATIONS:**

Density: 2.08

Friction Cold: 0.50

Friction Hot: 0.46

Classification: GGGAWR: 25,000 lbs.

Improved results over:
Abex 6028, Marathon TS, Fras-le 560 and Meritor MA403



## **DNA-25 Formula Highlights**