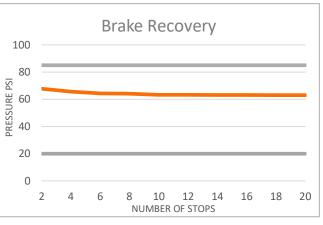

As a result, DNA-25 provides greater stopping power while maintaining the durability of a premium product.