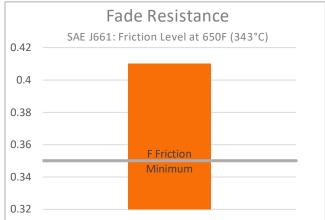

## **SPECIFICATIONS:**

Density: 2.08

Friction Cold: 0.50

Friction Hot: 0.46

Classification: GGGAWR: 25,000 lbs.

Improved results over:
Abex 6028, Marathon TS, Fras-le 560 and Meritor MA403