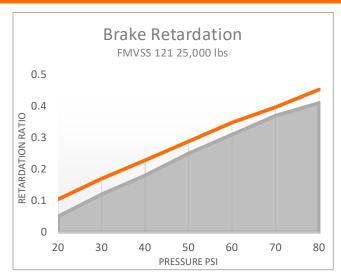

## **SPECIFICATIONS:**

Density: 2.08

Friction Cold: 0.50

Friction Hot: 0.46

Classification: GGGAWR: 25,000 lbs.

Improved results over:
Abex 6028, Marathon TS, Fras-le 560 and Meritor MA403