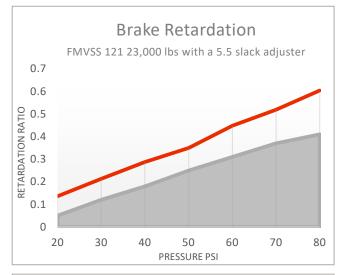

## **SPECIFICATIONS:**

Density: 2.06

Friction Cold: 0.46

Friction Hot: 0.42

Classification: GF

• GAWR: 23,000 lbs.

Improved results over:
Abex 685, Marathon HS, Fras-le 557 and Meritor MA310