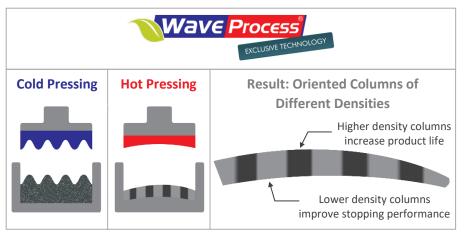

## **APPLICATION:**

DNA-38 is a true premium performance 23K formula suitable for multiple heavy hauling operations where the user desires extended lining and drum life.

Contains noise damping compounds for quiet stops, making it an excellent product for urban environments.

The added heat exchanging fillers and steel fibers provide cooler running brakes, meaning that the DNA-38 will have long life cycles even in very demanding operations.