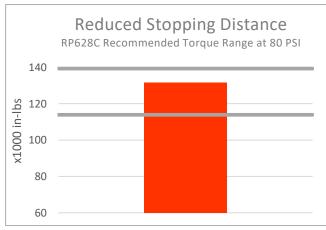

## **SPECIFICATIONS:**

Density: 2.06

Friction Cold: 0.46

Friction Hot: 0.42

Classification: GF

• GAWR: 23,000 lbs.

Improved results over:
Abex 685, Marathon HS, Fras-le 557 and Meritor MA310