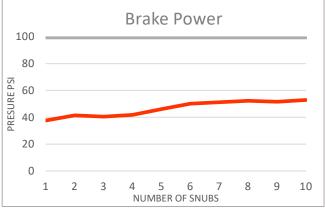

The added heat exchanging fillers and steel fibers provide cooler running brakes, meaning that the DNA-38 will have long life cycles even in very demanding operations.