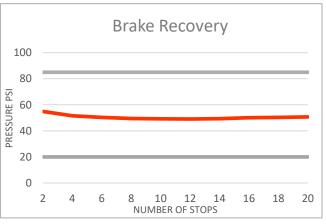

The added heat exchanging fillers and steel fibers provide cooler running brakes, meaning that the DNA-38 will have long life cycles even in very demanding operations.