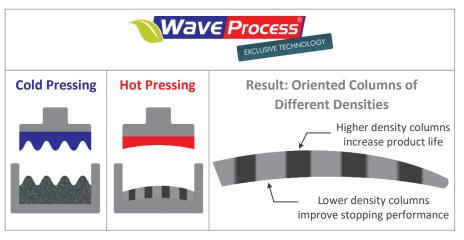

## **APPLICATION:**

DNA-68 is a high-end product that is specially formulated for the refuse and transit fleets that demand long lasting quiet brakes in stop-and-go operations.

DNA-68 contains a triple combination of aramid, steel and glass fiber reinforcers, lead-free brass chips, noise damping compounds and other specialty components.

## **DNA-68 Formula Highlights**

Aramid, Steel & Glass Fibers

Noise Damping Compounds

Lead-Free Brass Chips