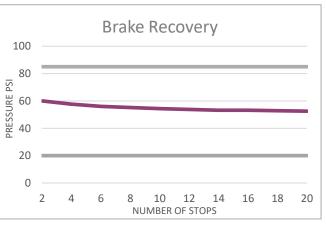

## **SPECIFICATIONS:**

Density: 2.27

Friction Cold: 0.48Friction Hot: 0.40

Classification: GF

• GAWR: 23,000 to 26,000 lbs.

Improved results over:
Brake Pro CM22A1, Abex 685/697, Marathon KVT and Fras-le 557T