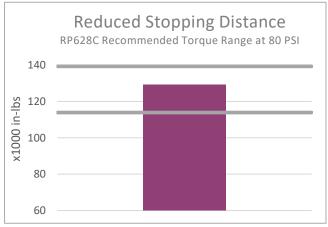

## **SPECIFICATIONS:**

Density: 2.27

Friction Cold: 0.48Friction Hot: 0.40

Classification: GF

• GAWR: 23,000 to 26,000 lbs.

Improved results over:
Brake Pro CM22A1, Abex 685/697, Marathon KVT and Fras-le 557T