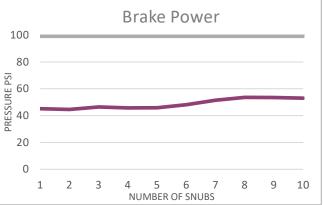

## **SPECIFICATIONS:**

Density: 2.27

Friction Cold: 0.48Friction Hot: 0.40

Classification: GF

• GAWR: 23,000 to 26,000 lbs.

Improved results over:
Brake Pro CM22A1, Abex 685/697, Marathon KVT and Fras-le 557T