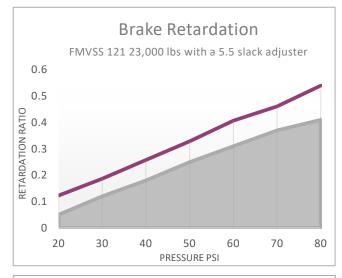

## **SPECIFICATIONS:**

Density: 2.27

Friction Cold: 0.48Friction Hot: 0.40

Classification: GF

• GAWR: 23,000 to 26,000 lbs.

Improved results over:
Brake Pro CM22A1, Abex 685/697, Marathon KVT and Fras-le 557T