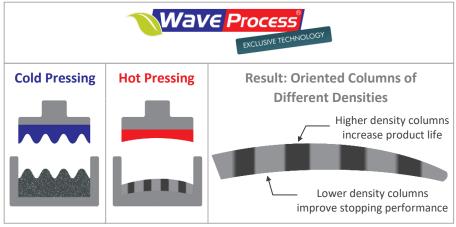

## **APPLICATION:**

DNA-88 brings **film transfer technology** of high-end disc pads to drum brakes. This formula is designed to coat the drums surface with a metallic film that protects against wear and creates a perfect friction pair with the linings.

DNA-88 is reinforced with a unique combination of 5 different fibers, including aramid, steel and glass fibers making it our top performer, most durable formula and your **best choice** for axle loads of **26.000lbs and up.** 