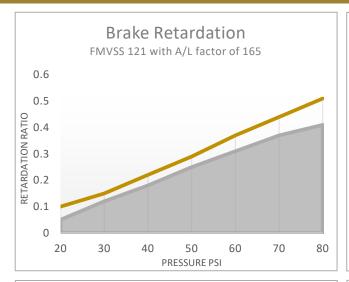

## **SPECIFICATIONS:**

Density: 2.25

Friction Cold: 0.48Friction Hot: 0.40

Classification: GF

• GAWR: 26.000lbs to 28,700 lbs.

Improved results over: Brake Pro CM24/29