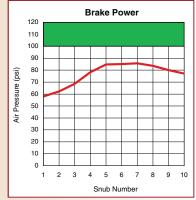

### FMVSS 121 Test Results

Testing conducted in accordance with F.M.V.S.S. #121 criteria @ 28,660# axle load: air disc brake; type 24 chamber; and a 18.5 inch tire rolling radius. Shaded area indicates non-compliance.

Retardation

**Fade** 

Recovery