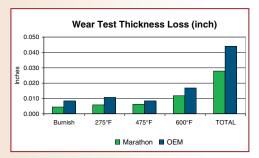

#### **Pad Wear**

Marathon DiscStar disc pad inner pad wear after over 3000 stops, 40% less inner pad wear than the leading OEM.