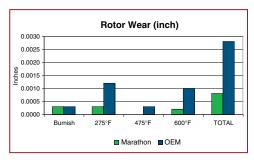

### **Rotor Wear**

Disc brake rotor wear after 3000 stops. Our DiscStar disc pad exhibits up to 33% less brake rotor wear.

Call 800.223.5201 or visit

MarathonBrake.com

125 Old Mill Road • Cartersville, GA 30120