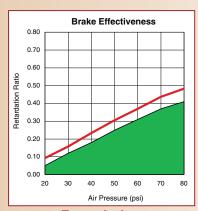

### FMVSS 121 Test Results

Testing conducted in accordance with F.M.V.S.S. #121 criteria @ 28,660# axle load: air disc brake; type 24 chamber; and a 18.5 inch tire rolling radius. Shaded area indicates non-compliance.

Retardation

**Fade** 

Recovery